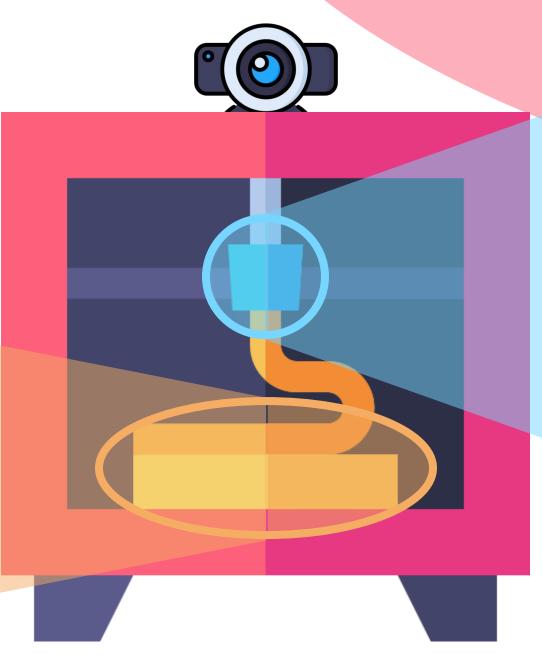

## FUNCTIONALLITY

The machine operates similarly to a 3D printer:

- Camera for cookie detection
- Cookies displayed on printer pad
- Filament replaced by frosting
- Nozzle as printer head

Extrusion

- using Python and OpenCV
- Raspberry Pi controls the 3D printer
- OctoPrint for remote control.