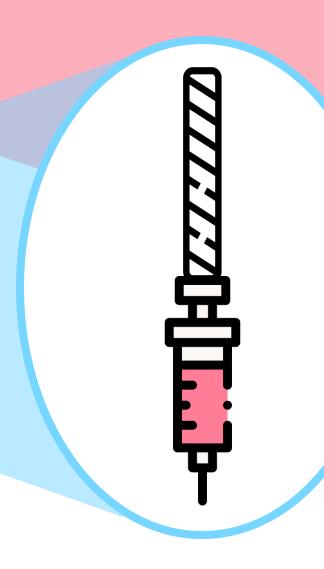

• nozzle plunger to extrude frosting.

Software

• A spindle

motor

Anna Marie Štrucl, Vivienne Telesklav Dipl-Ing. Thomas Benetik Diplomarbeit, 5AHBG, 2024/25